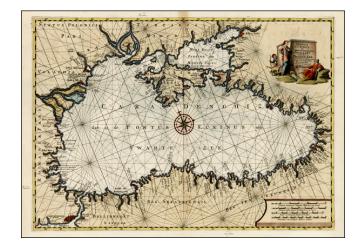

## **Description:**

Fine example of Ottens Sea Chart of the Black Sea region, based upon Van Keulen's 3 sheet map of the region.

The map extends from Constantinopoli (Istanbul) in the south to the Sea of Azov and neighboring regions, identifying in fine detail the the coastal cities and depths of the coastal waters.

The map is embellished with a large cartouche and deciation of th Nicolas Witsen, Mayor of the City of Amsterdam, along with rhumblines, a scale of miles and decorative compass rose.