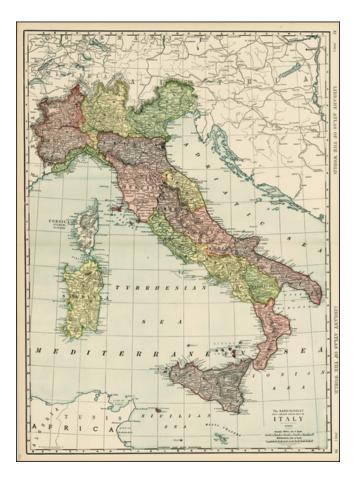

## **Description:**

Detailed large format map of Italy, on the eve of World War II, including Sicily, Sardinia, Corsica and Malta.

Highly detailed map, shows towns, rivers, lakes, mountains, islands, bays, roads, railroads and a host of other details.