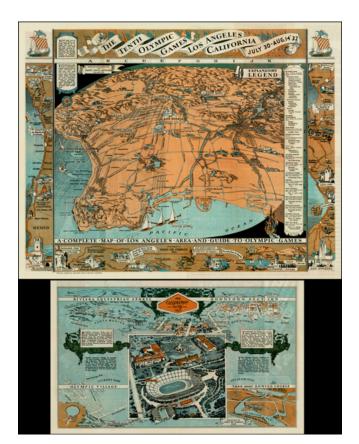

## A Complete Map of Los Angeles Area and Guide To Olympic Games

| Stock#:<br>Map Maker: | 25810<br>Atwood |
|-----------------------|-----------------|
| Date:                 | 1932            |
| Place:                | Los Angeles     |
| Color:                | Color           |
| <b>Condition</b> :    | VG              |
| Size:                 | 22 x 17 inches  |
| Price:                | SOLD            |

## **Description:**

Highly detailed pictographic map, depicing Los Angeles, with a number of maps around the outer portion of the map illustrating various coastal and inland routes. A magnificent decorative production.

Includes a map on the verso showing the area where the Olympics were being held: {{ inventory\_detail\_link('18360a') }} and a gorgeous cover page: {{ inventory\_detail\_link('18360b') }}.