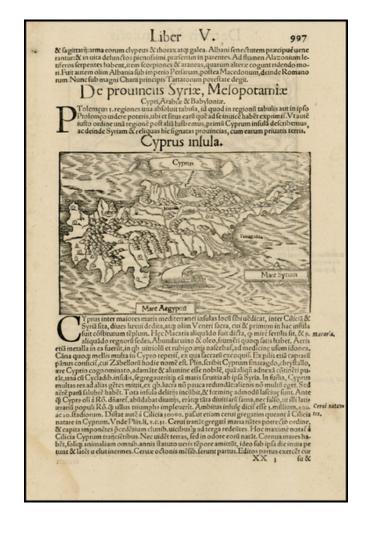

## **Cyprus**

Stock#: 25800 Map Maker: Munster

Date: 1560
Place: Basle
Color: Uncolored

**Condition:** VG+

**Size:** 6.5 x 4 inches

**Price:** SOLD

## **Description:**

Fine example of Munster's map of the island of Cyprus, with a sailing vessel in the foreground.

Munster's *Cosmographia* was one of the most influential georgraphical works of the 16th Century. It was published in a number of editions over a half century and was continuously revised and updated to include new illustrations and updated information.