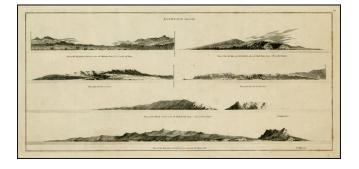

## **Description**:

**Price:** 

Set of 8 profile views of Hawaii, including views of Maui, Kauai, Hawaii and Niihau.

The first printed views of the islands. From an English edition of the Official Account of Cook's Third Voyage. The scene was sketched by John Webber, a talented young artist who accompanied Capt. James Cook on his third voyage to the Pacific in 1776-1780.