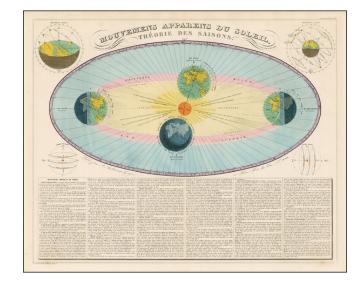

## Mouvemens Apparens Du Soleil, Theorie Des Saisons . . .

**Stock#:** 25765

Map Maker: Andriveau-Goujon

**Date:** 1849 **Place:** Paris

**Color:** Hand Colored

**Condition:** VG+

**Size:** 23 x 18.5 inches

## **Description:**

Fine example of Andriveau-Goujon's decorative chart depicting the theory of the seasons as the earth orbits the Sun in an Eliptical fashion, with 4 smaller diagrams.

The present example is an especially fine example of the map

Only Andriveau-Goujon among his contemporaries included such a fine group of Celestial maps in his general atlas.