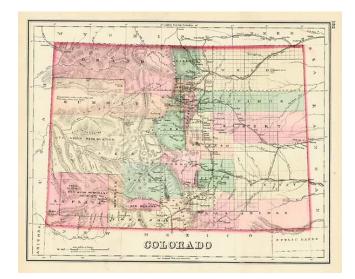

## Colorado

| Stock#:            | 2576           |
|--------------------|----------------|
| Map Maker:         | Gray           |
| Date:              | 1875           |
| Place:             | Philadelphia   |
| Color:             | Hand Colored   |
| <b>Condition</b> : | VG+            |
| Size:              | 15 x 12 inches |
| Price:             | SOLD           |

## **Description:**

Detailed map, colored by counties and showing Indian Reservations, mountains w/elevations, lakes, some townships, roads, railroads, stations, towns, etc. One of the best regional maps of Colorado to appear in an atlas and one of the earliest to show Colorado as a single state.