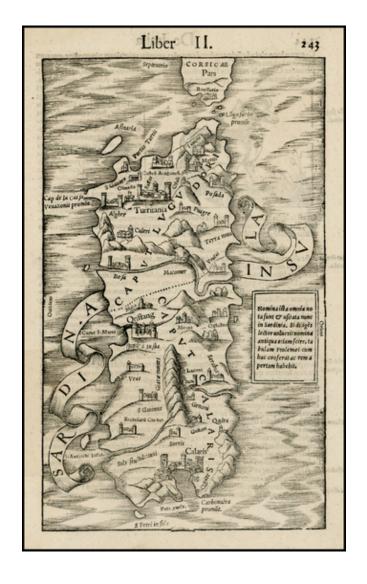

#### **Description:**

Detailed map of the Island of Sardinia, from Munster's Cosmographia, one of the most influential cartographic works of the 16th Century.

One of the earliest obtainable seperately issued maps of the island.

A fine dark impression. Includes several sailing ships.