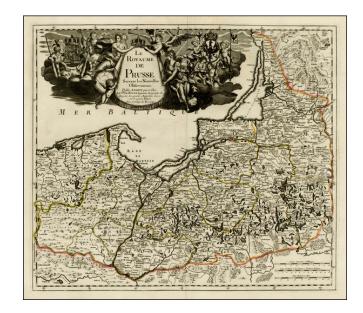

## Le Royaume de Prusse Suivant les Nouvelles Observations . . . 1742

**Stock#:** 25745 **Map Maker:** Le Rouge

**Date:** 1742 **Place:** Paris

**Color:** Outline Color

**Condition:** VG+

**Size:** 21.5 x 19.5 inches

## **Description:**

Fine example of Le Rouge's map of the Kingdom of Prussia, incorporating Poland and the Baltic countries.

The map was published two years into the reign of Frederick II (1712-1786) as 'king in Prussia." Includes a fine elegant cartouche and coat of arms.