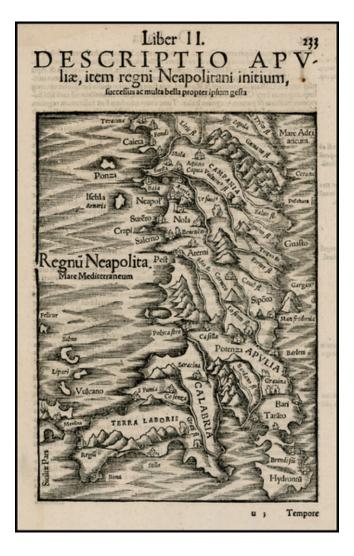

## Barry Lawrence Ruderman Antique Maps Inc.

7407 La Jolla Boulevard La Jolla, CA 92037 www.raremaps.com

(858) 551-8500 blr@raremaps.com

**Regnu Napolita** 

| Stock#:<br>Map Maker: | 25742<br>Munster  |
|-----------------------|-------------------|
| Date:                 | 1560 circa        |
| Place:                | Basel             |
| Color:                | Uncolored         |
| <b>Condition:</b>     | VG+               |
| Size:                 | 8.5 x 11.5 inches |
| Price:                | SOLD              |

## **Description:**

Detailed map of the southern portion of Italy, from Munster's *Cosmographia*, first published in 1545.

The map provides a striking image of the region, from Teracina and Aquila to the Southernpost tip of the mainland, centered on Naples and Campania. Fine dark impression.