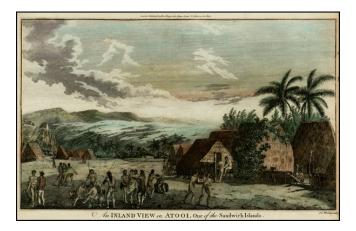

## An Inland View in Atooi, One of the Sandwich Islands [Kauai]

| Stock#:<br>Map Maker: | 25741<br>Cook |
|-----------------------|---------------|
| Date:                 | 1785          |
| Place:                | London        |
| Color:                | Color         |
| <b>Condition</b> :    | VG+           |
| Size:                 | 14 x 9 inches |
| Price:                | SOLD          |

## **Description:**

Interesting scene of a village visited by Captain James Cook near Waimea, Kauai.

One of the few views of Hawaii incorporated in Cook's Third Voyage. From Hogg's 1795 London Edition of Cook's Voyages.