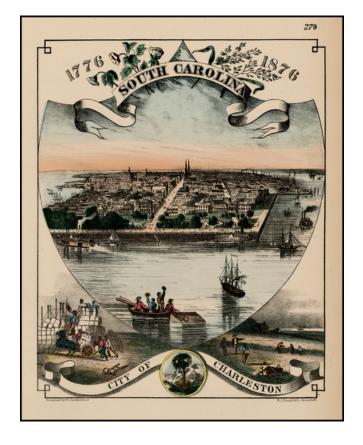

## 1776 South Carolina 1876 [Centennial Birdseye View of Charleston]

**Stock#:** 25739 **Map Maker:** Toudy

**Date:** 1876

**Place:** Philadelphia

**Color:** Color **Condition:** VG+

**Size:** 10 x 8 inches

## **Description:**

Scarce 19th century lithographic view of Charleston, published in 1876, apparently as a centennial for the Declaration of Independence.

Lovely birds-eye view of the city set within a shield, surrounded by ornate decorative border scenery.