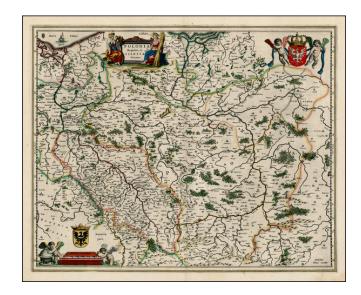

## Polonia Regnum et Silesia Ducatus

**Stock#:** 25738 **Map Maker:** Blaeu

Date: 1635 circaPlace: AmsterdamColor: Hand Colored

**Condition:** VG+

**Size:**  $20 \times 16$  inches

**Price:** SOLD

## **Description:**

Gorgeous old color example of the first state of Blaeu's map of Poland showing the region from the Oder east to Podlachia on the Bug.

Also shows parts of Prussia and Brandenberg. A highly decorative map of Poland, including several coats of arms, cherubs and cartouches.