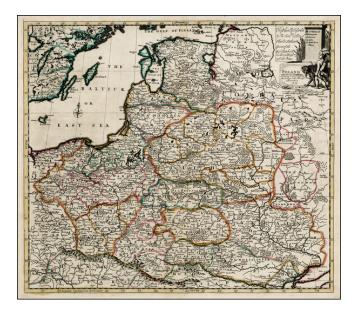

## Poland and other the Countries belonging to the Crowne According to the Newest Observation 1719

| Stock#:    | 25737 |
|------------|-------|
| Map Maker: | Senex |

Date:1719Place:LondonColor:Outline ColorCondition:VG+Size:22 x 19 inches

## **Description:**

Detailed map of the Polish Empire, published by John Senex.

This is the second edition of the map, which had been published by Morden & Browne in 1710. The remnants of the earlier printing , which have been burnished out of the cartouche, are still evident.

The map is "Most humbly Inscribd to The Hon.ble Collonel Charles Cathcart, Groom of the Bed Chamber to His Royal Highness the Prince."