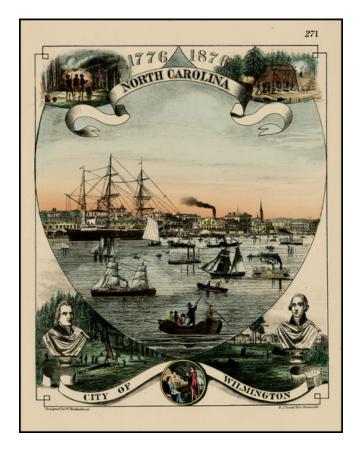

## 1776 North Carolina 1876 [Centennial Birdseye View of Wilmington]

Stock#: 25732 Map Maker: Toudy

**Date:** 1876

Place: Philadelphia

**Color:** Color **Condition:** VG+

**Size:** 10 x 8 inches

Price: SOLD

## **Description:**

Rare 19th century lithographic view of Wilmington, North Carolina, published in 1876, apparently as a centennial for the Declaration of Independence.

Lovely birds-eye view of the city set within a shield, surrounded by ornate decorative border scenery.