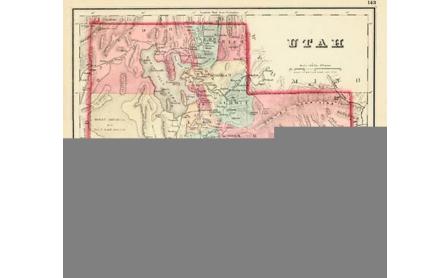

## Barry Lawrence Ruderman Antique Maps Inc.

7407 La Jolla Boulevard La Jolla, CA 92037

www.raremaps.com

(858) 551-8500 blr@raremaps.com

Utah

| Stock#:    | 2572           |
|------------|----------------|
| Map Maker: | Gray           |
| Date:      | 1875           |
| Place:     | Philadelphia   |
| Color:     | Hand Colored   |
| Condition: | VG+            |
| Size:      | 15 x 12 inches |
| Price:     | SOLD           |

## **Description:**

Highly detailed map of Utah, hand colored by counties, and showing towns, roads, railroads, mountains, rivers, lakes, early mining towns, etc. One of the earliest obtainable maps of Utah from a Commercial Atlas.