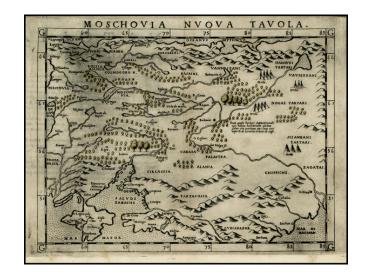

## Moschovia Nuova Tavola

**Stock#:** 25653 **Map Maker:** Ruscelli

Date: 1561 Place: Venice

**Color:** Hand Colored

**Condition:** VG

**Size:**  $10 \times 7$  inches

**Price:** SOLD

## **Description:**

Fine example of Ruscelli's modern map of European Russia, showing the region north of the Black and Caspian Seas and dissected by the Volga River, with Moscow near the center.

One of the earliest obtainable modern maps of European Russia.