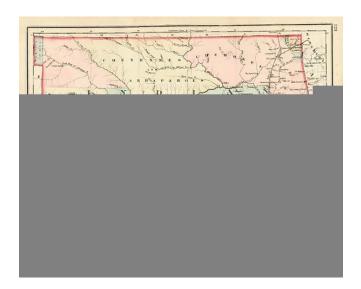

## Barry Lawrence Ruderman Antique Maps Inc.

7407 La Jolla Boulevard La Jolla, CA 92037 www.raremaps.com

(858) 551-8500 blr@raremaps.com

Gray's Atlas Map of Indian Territory

| Stock#:           | 2565           |
|-------------------|----------------|
| Map Maker:        | Gray           |
| Date:             | 1875           |
| Place:            | Philadelphia   |
| Color:            | Hand Colored   |
| <b>Condition:</b> | VG+            |
| Size:             | 15 x 12 inches |
| Price:            | SOLD           |

## **Description:**

Detailed map of Indian Territory, hand colored by Indian Reservation. Shows villages, forts, rivers, and a number of notes regarding the dates various regions were ceded to the United States by the respective tribes. One of the earliest separate maps of Indian Territory to appear in a commercial atlas.