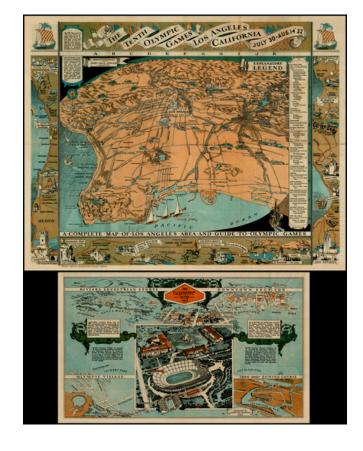

## **Description:**

Highly detailed pictographic map, depicing Los Angeles, with a number of maps around the outer portion of the map illustrating various coastal and inland routes. A magnificent decorative production.

Includes a map on the verso showing the area where the Olympics were being held: {{ inventory detail link('18360a') }} and a gorgeous cover page: {{ inventory detail link('18360b') }}.