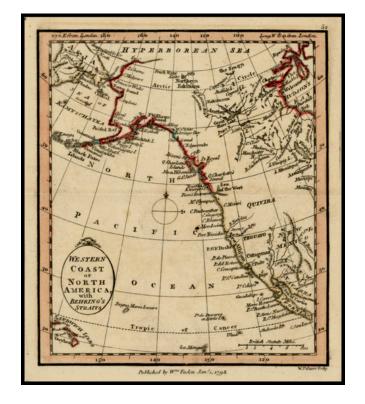

## Western Coast of North America, with Behring's Straits

**Stock#:** 25627 **Map Maker:** Faden

Date: 1798
Place: London
Color: Outline Color

**Condition:** VG

**Size:**  $7 \times 5.5$  inches

Price: SOLD

## **Description:**

Rare 18th Century map of the west coast of North America, from Faden's Atlas Minimus.

The map covers the area recently charted by Cook, Vancouver, La Perous and Pantoja, extending west to the recently discovered Sandwich Islands.