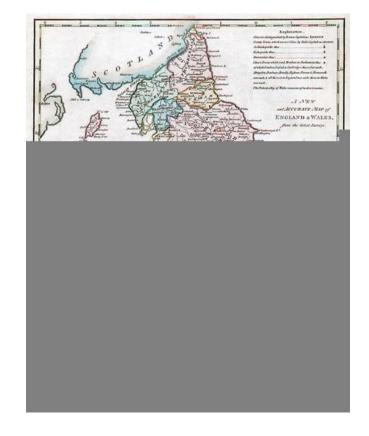

## A New and Accurate Map of England & Wales from the latest Surveys

Stock#: 2562 Map Maker: Wilkinson

Date: 1794 Place: London

**Color:** Hand Colored

**Condition:** VG+

**Size:**  $11.5 \times 9$  inches

## **Description:**

Attractive map of England & Wales, colored by counties and including a key showing Cities, County towns, Archbishopricks, Bishopricks, and notes regarding cities and towns represented in Parliament. Shows towns, rivers, mountains, lakes, etc. Striking original wash colors. Compass Rose. Robert Wilkinson was active in London as a cartographic publisher from 1785 to 1825. He produced a number of nice works, including a General Atlas and a re-issuance of Bowen & Kitchen's English Atlas, along with excellent large format separate maps.