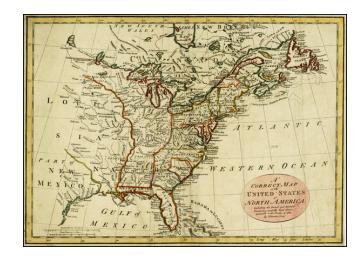

## A Correct Map of the United States of North America. Including the British and Spanish Territories, carefully laid down agreeable to the Treaty of 1784 . . .

**Stock#:** 25610 **Map Maker:** Bowen

Date: 1787 Place: London

## **Description:**

Early map of the United States, colored to show the original 13 colonies, plus the District of Main.

The map was published shortly after Independence, and prior to the admission of Kentucky, Tennessee or Vermont as states.

Both East and West Florida are shown. Many Indian Tribes shown.