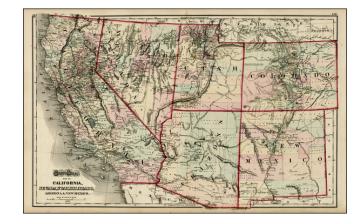

## Gray's Atlas Map of California, Nevada, Utah, Colorado, Arizona & New Mexico . . . 1873

Stock#: 25608 Map Maker: Gray

**Date:** 1873

Place: Philadelphia Colored Hand Colored

**Condition:** VG+

**Size:** 26 x 16 inches

## **Description:**

Scarce example of Gray's map of the Southwest.

The map is hand colored by counties, and shows early mining districts, towns, roads, mountains, rivers, Indian Tribes, Railroads, The Gadsden Purchase Line (noting a cost of \$10,000,000) and a host of other details. A scarce map, which appeared only in the first edition of Gray's Atlas.