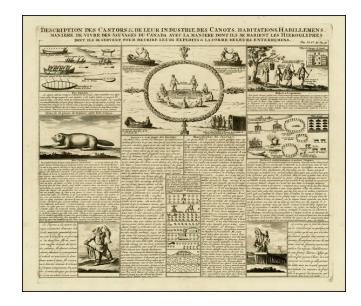

## Description Des Castors De Leur Industri Des Canots Habitations Habillemens Maniere De Viver Des Sauvages Canada...

Stock#: 25605 Map Maker: Chatelain

**Date:** 1720

Place: Amsterdam Color: Uncolored

**Condition:** VG+

## **Description:**

Interesting group of views and scenes depicting native life in Canada, includign indigenous boats, a Beaver, European and Inuit fishermen and scenes from daily life.

This group of illustrations and others like it are characteristic of the marvelous engraving work which distinguishes Chatelain's *Atlas Historique* as on of the great works of its kind.