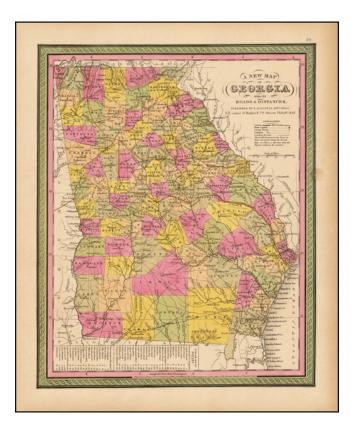

## A New Map Of Georgia with its Roads & Distances . . . 1847

| Stock#:    | 25591          |
|------------|----------------|
| Map Maker: | Mitchell       |
| Date:      | 1848           |
| Place:     | Philadelphia   |
| Color:     | Hand Colored   |
| Condition: | VG             |
| Size:      | 15 x 12 inches |
| Price:     | SOLD           |

## **Description:**

Nice example of Samuel August Mitchell's map of Georgia, from Mitchell's New Universal Atlas.

The map is hand colored by counties, and shows roads, canals, steamship routes and a host of other details.