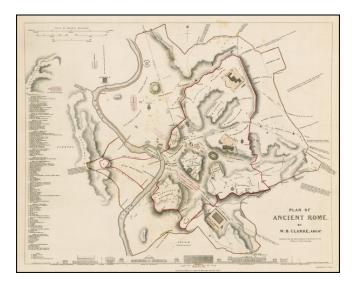

## **Description:**

Fabulous town plan of Ancient Rome, including a description and location of many of the ancient walls and buildings that made up the city.

Includes profiles of 10 famous structures at the bottom and an number of notes. One of the best 19th Century English towns plans to appear in a commercial atlas.