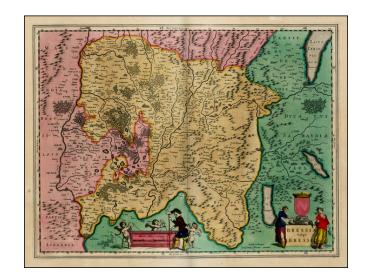

## **Bressia Vulgo Bresse**

Stock#: 25552 Map Maker: Blaeu

**Date:** 1642

Place: Amsterdam
Color: Hand Colored

**Condition:** VG+

**Size:** 20 x 15 inches

Price: SOLD

## **Description:**

Fine old color example of Blaeu's map of Bresse, including Lyon, Bourg and Geneva.

Includes 2 cartouches and a blank coat of arms. From the 1634 edition of Blaeu's *Atlas Novus*, the first edition of this work and the first to include this marvelous map of Bresse.