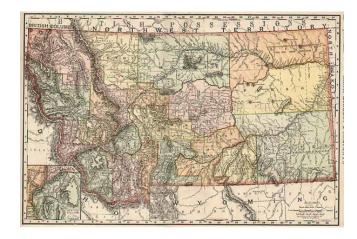

## Montana

**Stock#:** 2555

Map Maker: Rand & McNally

Date: 1893Place: ChicagoColor: Condition: VG

**Size:**  $19 \times 13$  inches

**Price:** SOLD

## **Description:**

Attractive large format map of Montana, colored by counties, from the deluxe Rand McNally & Co. New Indexed Atlas. Shows the extend of the surveys in Montana, along with towns, mountains, rivers, forts, Indian Reservations, National Cemetaries, Post Offices, Mines, Railroads, etc. Inset of the Territory between Butte and Helena. This is one of the best large format and detailed maps of the era.