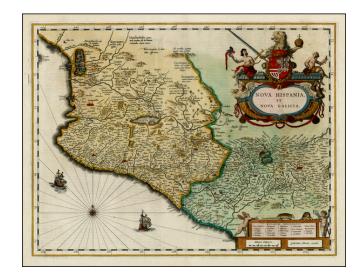

## **Description:**

Fine old color example of Blaeu's map of Mexico.

Gorgeous map of Mexico extending from just north of Mazatlan to Acapulco and from Tehuacan to the Sierra Madres, showing Mexico City, Puebla (Angelorum Civitas), Colima, Campostella, Purificatio and Mechoacan as the major cities of the time. A highly ornate decorative map, with fabulous armorial title cartouche, sailing ships, compass rose and smaller cartouche.

An essential map for any collection of maps of Mexico.