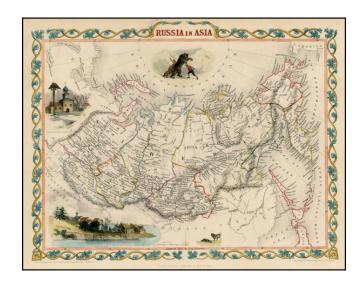

## Russia in Asia

**Stock#:** 25525 **Map Maker:** Tallis

Date: 1851 Place: London

**Color:** Hand Colored

**Condition:** VG

**Size:**  $13 \times 9.5$  inches

**Price:** SOLD

## **Description:**

Decorative full color example of Tallis' decorative map of Russian Asia, with large vignettes of a polar hunting scene, Skorskarskoi Pagost, Troitsk and Kamchatkan Dogs.

Engraved for *R. Montgomery Martin's Illustrated Atlas*. Tallis was one of the last great decorative map makers. His maps are prized for the wonderful vignettes of indigenous scenes, people, etc. Remarkable color.