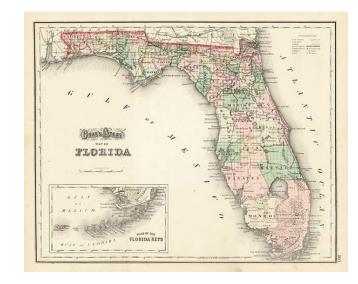

## **Gray's Atlas Map of Florida**

Stock#: 2550 Map Maker: Gray

**Date:** 1875

Place: Philadelphia Color: Hand Colored

**Condition:** VG+

**Size:**  $15 \times 13$  inches

Price: SOLD

## **Description:**

Detailed map of Florida, hand colored by counties. Shows towns, township surveys, forts, swamps, lakes, rivers, railroads, roads, post offices, stations, etc. Large inset of the Keys. One of the best commercial atlas maps of the era. From one of the leading American map publisher of the 1870s. From the true first edition of Gray's National Atlas.