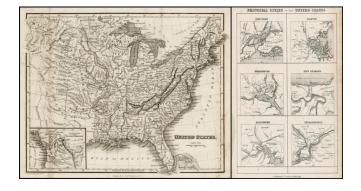

## **Description:**

Interesting map of the United States, including a massive Missouri Territory, double wide Arkansas Territory and massive Northwest Territory.

Large inset shows the future Oregon Territory in nice detail.