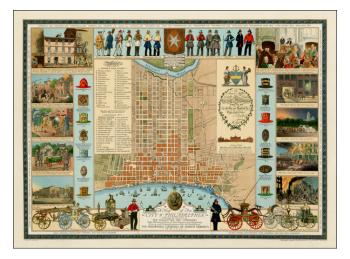

## A Map of the City of Philadelphia Showing the Location of The Volunteer Fire Companies . . . A.D. 1792

- Stock#:
   25418

   Map Maker:
   Insurance Company of North

   America
   1000
- Date:1938Place:PhiladelphiaColor:ColorCondition:FineSize:21.5 x 30 inches

## **Description:**

Decorative map of Philadelphia, celebrating the history of its Volunteer Fire Department, the establishment of the Insurance Company of North America and early scenes in the history of both entities in the City of Philadephia.

A striking decorative item.