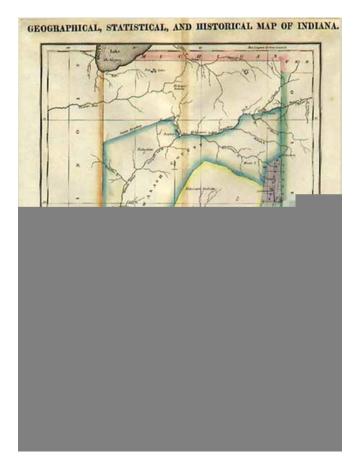

## Geographical, Statistical and Historical Map of Indiana

| Stock#:           | 2541               |
|-------------------|--------------------|
| Map Maker:        | Carey & Lea        |
| Date:             | 1822               |
| Place:            | Philadelphia       |
| Color:            | Hand Colored       |
| <b>Condition:</b> | VG+                |
| Size:             | 20.5 x 16.5 inches |
| Price:            | SOLD               |

## **Description:**

One of the best early maps of Indiana, from the first edition of Carey & Lea's Atlas. Shows marvelous early primitive Indiana County configurations, including a massive Deleware County, Wabash County and unnamed northern county. Includes fascinating historical text around the sides. One of the best early maps of Indiana. Very faint fold stain, else a fine example.