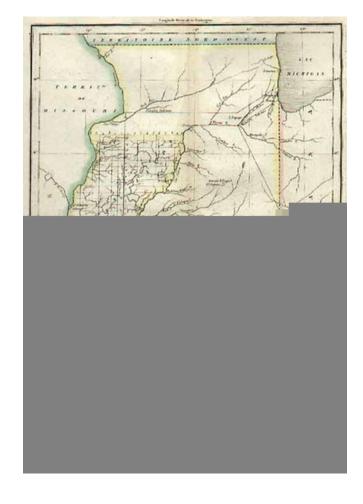

## Carte Geographique, Statistique et Historique De L'Illinois

**Stock#:** 2540 **Map Maker:** Buchon

**Date:** 1825 **Place:** Paris

**Color:** Hand Colored

**Condition:** VG+

**Size:**  $8.5 \times 12 \text{ inches}$ 

## **Description:**

A gorgeous example of the French edition of Carey & Lea's Map of Illinois, showing very early county configurations and other interesting details. Buchon's atlas was the first foreign atlas to include a separate map of Illinois and is one of the very earliest representations of Illinois in any atlas.