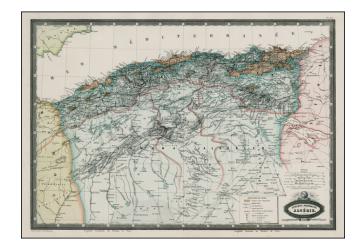

## Afrique Française. Algerie . . . 1860

**Stock#:** 25384 **Map Maker:** Garnier

**Date:** 1860 **Place:** Paris

**Color:** Hand Colored

**Condition:** VG

**Size:** 18.5 x 14 inches

**Price:** SOLD

## **Description:**

One of the most striking and well engraved maps of Algeria published in the mid-19th Century.

The map is colored by departments and includes a highly detailed account of the topography, roads and rivers. Garnier's maps are prized for the engraving quality and delicate coloring.