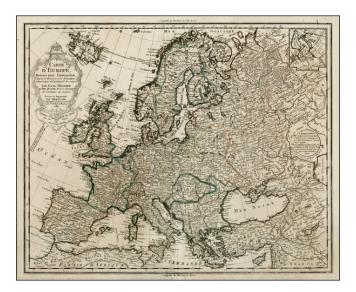

## **Description:**

Nice example of Dezauche's recently revised edition of De L'Isle's map of Europe,

The map is colored by countries, with a new decorative cartouche, which was replaced after the French Revolution to remove the coats of arms and other references to the royal family, including the prior dedication to the King of France.

Curiously, this edition retains the reference showing that the map extends from the "Premier Meridian fixe a l'isle de fer Par la declaration du Roy Louis XIII" to Muscovie and the Caspian Sea. Apparently, this reference to Louis XIII bore sufficient scientific merit to be retained.