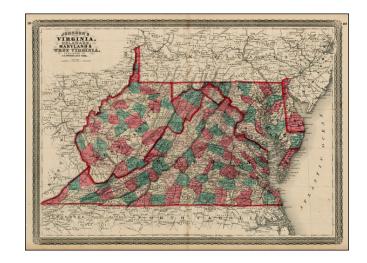

## Johnson's Virginia, Delaware, Maryland & West Virginia

**Stock#:** 25371 **Map Maker:** Johnson

Date: 1869
Place: New York
Color: Hand Colored

**Condition:** VG+

**Size:** 24 x 17 inches

**Price:** SOLD

## **Description:**

Attractive map, hand colored by counties.

An excellent post-civil war vintage map, one of the largest and most detailed commercial atlas maps of Mid Atlantic published during the civil war.

Shows towns, roads, railroads, rivers, mountains, islands and a host of other local details. A bit of minor foxing, else an excellent example in nice wash color.