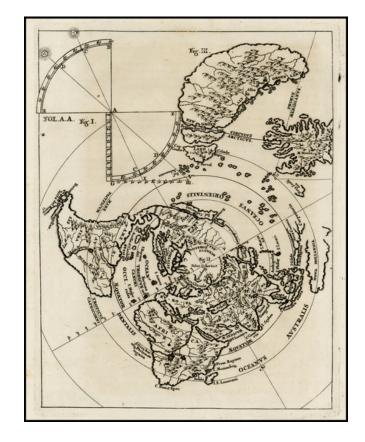

## [World Map on North Polar Projection -- California as an Island]

**Stock#:** 25369 **Map Maker:** Scherer

Date: 1705 Place: Munich

**Color:** Hand Colored

**Condition:** VG

**Size:**  $14 \times 9.5$  inches

## **Description:**

Unusual World map on a North Polar projection, with a highly enlarged depiction of Greenland and Iceland and celestial model in the upper right.

The map shows California as an Island and a potential NW Passage and also a possible continuous landmass to Asia. Interesting depiction of Australia.

Scherer's epic work is one of the great late 17th and early 18th Century Cartographic works and is especially prized for its stunning engraving and evocative images.