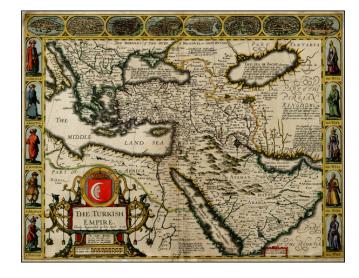

## The Turkish Empire. Newly Augmented by John Speed. 1626

**Stock#:** 25366 **Map Maker:** Speed

Date: 1626 Place: London

**Color:** Hand Colored

**Condition:** VG

**Size:**  $20 \times 15$  inches

**Price:** SOLD

## **Description:**

Nice full color example of the first edition of Speed's map of the Turkish Empire.

One of the most decorative maps of the region issued in the 17th Century and the first map of the region published in England. Includes 8 views of Turkish Cities and 10 costumed figures.