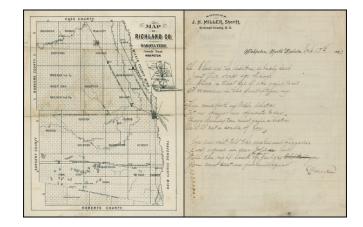

#### **Description:**

Extremely rare letter sheet map of Richland County, Dakota Territory, which served as the stationary for J.H. Miller, Sheriff, Richland County, N.D.

The map was apparently not updated every year, as Dakota had been a territory for nearly a year at the time this letter was written and it would seem from the identification of North Dakota on the verso in the printed date line that this was no mystery to the printer. Likely the expense needed to correct the front was deemed unnecessary.

The verso of the map includes a marvelous 12 line poem, apparently written by Sherriff Miller, shortly after his re-election in 1890. The following except appeared in an early history of Richland County, published before Miller became Sheriff:

J. H. Miller, first Mayor of the City of Wahpeton, B. in Oneida Co., N. Y., 1844. Moved from there to Illinois 1851, and 1867 moved to Iowa and engaged in farming. Aug. 11, 1862, enlisted in army, where he served nearly three years, being engaged in several battles. Wounded five times. Honoralily discharged 1865 for disability. Came to Wahpeton from Iowa 1878. Engaged in business of selling farm machinery. Elected to Territorial Legislature in fall of 1880, and was one of the hard and efficient workers in that body, taking special pains to secure the county seat at Wahpeton. Is now Clerk of Courts and popular with the masses. His election to the Mayoralty of Wahpeton was at the first charter election, April, 1885. . . .