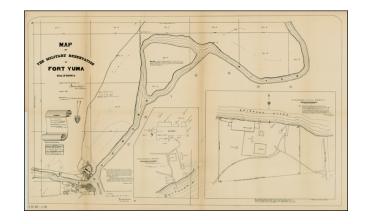

## **Description:**

Early set of maps and diagrams, showing Fort Yuma.

Shows the fort in great detail at the convergence of the Gila and Colorado Rivers. Colorado City is shown across the river, as is the "Old United States & Mexican boundary."

Large insets show the fort and depot with building level detail. Along with numerous notes this is a very complete picture of the fort in 1869.