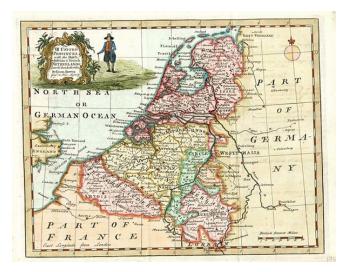

## The VII United Provinces with Dutch, Austrian & French Netherlands from from the best Authorities. By Eman. Bowen. Geographer to His Majesty

| Stock#:    | 2534  |
|------------|-------|
| Map Maker: | Bowen |

## **Description**:

Decorative regional map, colored by geographical regions. Attractive full wash color. Decorative cartouche and compass rose. Emanuel Bowen was one of the foremost cartographic publishers in England in the mid 18th Century.