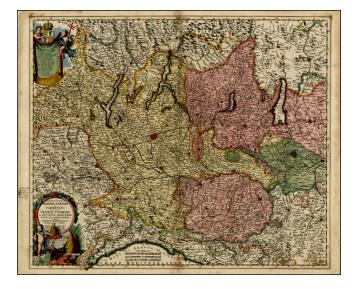

## Status et Ducatus Mediolanensis et Parmensis; quin Etiam Venet Dominii Ac Ducatus Manuani Partes Occidentaliores Adhibitis Genuae Reipublicae . . .

- Stock#:25334Map Maker:Allard
- Date:1700 circaPlace:AmsterdamColor:Hand ColoredCondition:VGSize:23.5 x 19.5 inches

## **Description**:

Striking regional map of Northwestern Italy, from the Lake Districts and the Coast of Liguria to Mantua and Modean, centered on Milan and Lago di Como

Includes 2 striking cartouches. Shows roads, rivers, mountains, lakes and many other details.