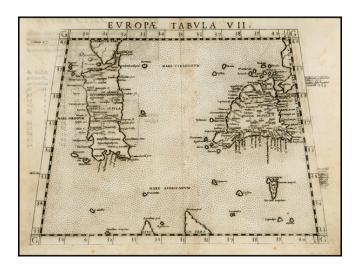

## Barry Lawrence Ruderman Antique Maps Inc.

7407 La Jolla Boulevard La Jolla, CA 92037

www.raremaps.com

(858) 551-8500 blr@raremaps.com

Europae Tabula VII [Sicily, Malta, Sardinia]

| Stock#:<br>Map Maker: | 25309<br>Ruscelli |
|-----------------------|-------------------|
| Date:                 | 1564              |
| Place:                | Venice            |
| Color:                | Uncolored         |
| <b>Condition:</b>     | VG+               |
| Size:                 | 10 x 7 inches     |
| Price:                | SOLD              |

## **Description:**

Ruscelli's Ptolemaeic map of Sicily, Sardinia and Malta is one of the earliest obtainable maps of the region.

The map is based upon Gastaldi's miniature map of 1548, it shows remarkable topographical and geographical detail for the period. This example is the first state of the map, from Ruscelli's 'La Geographi di Claudio Tolomeo', first published 1561. A fine example of the first state of the map, with an unusually dark crisp impression.