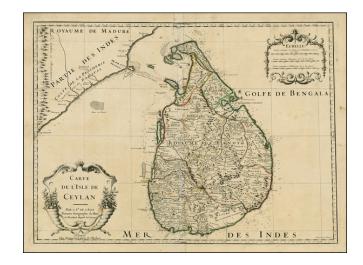

## Carte De L'Isle De Ceylan . . . 1722

**Stock#:** 25264 **Map Maker:** De L'Isle

**Date:** 1722 **Place:** Paris

**Color:** Hand Colored

**Condition:** VG

**Size:** 22.5 x 18.5 inches

**Price:** SOLD

## **Description:**

Good example of the first state of De L'Isle's map of Ceylon (Sri Lanka).

Excellent detail, including towns, provinces, corlas, rivers, mountains, soundings, bays, harbrods, shoals, islands, etc. Decorative cartouche.