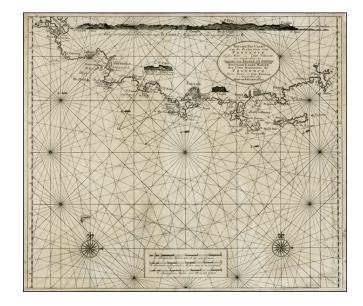

## **Description:**

Scarce Dutch sea-chart, showing the coastline of Provence, from Bouc and St. MItre to St. Tropez and Cap Taillar, centered on Toulon and Marseille.

Includes a fascinating mix of topographical and hydrographical details. There is a large profile of the coastline and illustrations of certain mountains, the fortifications at Toulon and the town plan at Salines. A set of arrows shows the direction of the current.