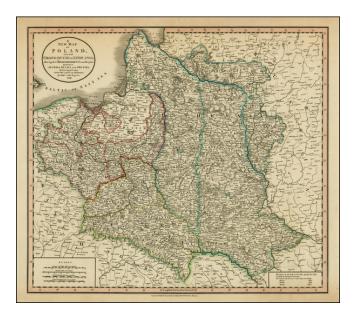

## A New Map of Poland, and the Grand Duchy of Lithuania, Shewing their Dismemberments and Divisions Between Austria, Russia and Prussia in 1772, 1793 and 1795...

- Stock#:
   25225

   Map Maker:
   Cary
- Date:1799Place:LondonColor:Hand ColoredCondition:VGSize:20 x 18 inches

## **Description:**

Detailed map of Poland, showing the dismemberment of the Kingdom of Poland.

The map is colored by Palatinats, with an annotation in the lower right corner noting that the dates in the body of the map signify the years in which the divisions took place. The map is extremely detailed and includes a number of roads, towns, rivers and other details.

Blue shows the Russian regions, Red shows the Prussian egions and Yellow shows the Austrian regions.