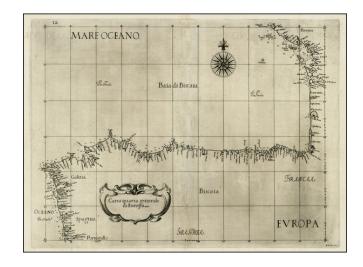

## **Description:**

Striking sea chart of the coast of Northern Spain and Southern France.

This map is one of Dudley's larger general maps, showing a region which was in turn the subject of several more detailed maps. The map shows the West coast of France, southward from La Rochelle, and the Northern coast of Spain.

The chart appeared in Dudley's *Arcano del Mare*, one of the rarest and most highly sought after sea atlases of the 17th Century. Dudley, an Englishman, produced this equisite work while living in Florence. Dudley labored for decades before finally releasing the first edition of this work when he was 73 years old.