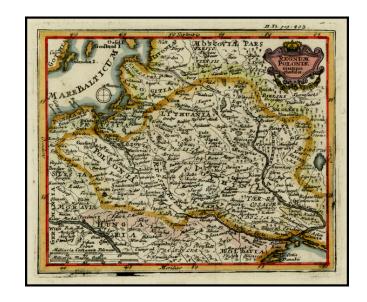

## Regnum Poloniae ejusque confinia

Stock#: 25188 Map Maker: Weigel

Date: 1715 circaPlace: NurembergColor: Hand Colored

**Condition:** 

**Size:**  $7 \times 5.5$  inches

**Price:** SOLD

## **Description:**

Decorative map of Poland and Lithuania in their grandest configurations, published by Weigel.

The map extends from the Baltic to the Black Sea, capturing the details and reach of these then powerful countries at the beginning of the 18th Century.